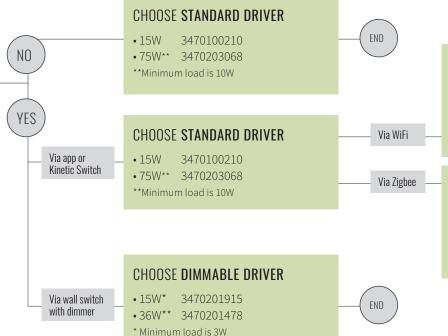

### STEP 2 CHOOSE DRIVER

#### DOES THE LIGHT NEED TO BE DIMMABLE?

Multiply the number of spots by the spot's wattage to find the correct driver size

# STEP 3 CHOOSE CONTROL

HOW WOULD YOU LIKE TO CONTROL THE LIGHT? Via app or remote control.

#### WHICH SPOTLIGHT IS DESIRED?

Pace Light 3470202736\*
 ID-LED 3470201384
 ID-LED soft 3470203311
 Slim line 3470199865

LEDconnect

• Stella kit comes with

standard driver included. 2-kit alu 3470202613 2-kit black 3470202626

3-kit alu 3470202435 3-kit black 3470202451 5-kit alu 3470202448

5-kit black 3470202464

\* Steel - multiple colors available

\*\*Minimum load is 6W

#### **WIFI CONTROLLER** FOR SINGI FWHITE

(Connects directly to WiFi)

• 3423100076

Loevschall also recommends choosing a SingleWhite Kinetic Switch (3423100102).

### **ZIGBEE CONTROLLER** FOR SINGLEWHITE

(Compatible with Zigbee hub)

• 3423100207

Loevschall also recommends choosing a SingleWhite Kinetic Switch (3423100102).